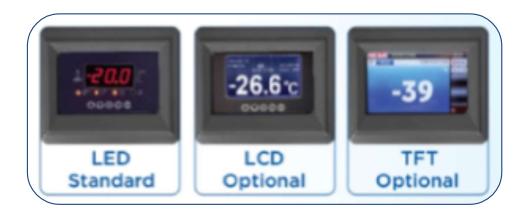

## Reliability and Key Features

- •Temperature up to -40°C / -80°C (AC room)
- Upright models with small foot prints
- Unique design of thermal barrier for better energy efficiency
- •Machine filled CFC free PUF insulation to eliminate void pockets
- Adjustable trays
- Hermetically sealed Compressor with CFC free refrigerant
- Alarms for high/low set parameters
- Sensor failure alarm
- Electrical circuit breaker
- Time delay for compressor switch on
- Overload cut off relay for compressor
- Rounded inner chamber for easy cleaning
- Attractive door profile
- •Microprocessor controller with LED display of Temperature with set, process value & audio visual alarm (standard)
- •Weight carrying capacity of each tray: 30 Kg Uniformly distributed
- Auto door closer
- •Smart Handle with LED door closure indication

### **LCD DISPLAY**

### **FEATURES**

- 4 Inch attractive LCD display
- Intelligent Controller helps maintain temperature in case of sensor failure
- Battery Backup for Temperature Controller
- Auto tuning of controller
- Self-Diagnosis for errors
- Histogram format of 24 hours temperature recording
- Settable High / low alarm points
- Memory for storage of up to 1000 records
- Centronic interface to record Temperature, Date, & Time by attaching Dot Matrix printer with adjustable print interval
- Alarm on equipment / output for remote alarm

### **TOUCH SCREEN DISPLAY**

### **FEATURES**

- 7 inch big color touch screen
- PLC (Programmable logic controller)
- Memory of 15,000 records
- Centronic interface to record Temperature, Date & Time by attaching Dot Matrix printer with adjustable print interval
- Ethernet port
- ■Battery backup in case of power failure for display, alarms & off-line data logging (optional)
- ■BioGenix Data soft Data acquisition software complying to 21 CFR part 11 as per USFDA Guidelines (optional)