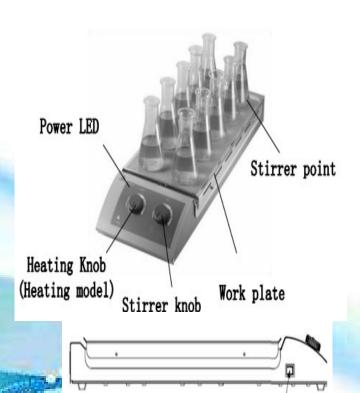

#### Features:

- Speed range of 0-1500rpm
- High-performance magnetic stirrer with10 stirring positions benefit laboratory space
- Individually controlled stirring for consistency with various samples
- DC brushless motor maintenance free and provides constant speed
- Stainless steel plate with silicone film, anti-slip and anti-corrosion

## **Applications**

The instrument is designed for mixing and/or heating liquids in schools, laboratories or factories.

Mains switch

➤ Observe the minimum distances between the devices, between the device and the wall and above the assembly (min. 100 mm)