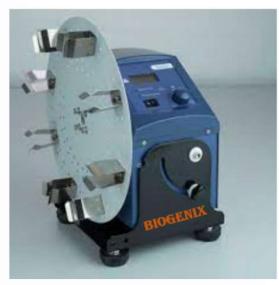

#### PRODUCT DESCRIPTION

BIOGENIX® Rotating Mixture is a General purpose instrument which is designed for the dilution of samples mixture with the necessary enrichment media to increase workflow efficiency. This instrument finds its application in mixing in the laboratory or scientific industry.

### **KEY FEATURES**

- Speed is adjustable.
- LCD display indicates the speed and time for BS-RD-Pro.
- ❖ The plate's angle is adjustable from 0° to 90° for BS-RD-Pro.
- Material of the plate: Stainless steel with oxidation coating (BS-RD-E), Stainless Steel (BS-RD-Pro).
- Material of the clip: Plastic (BS-RD-E), Stainless Steel (BS-RD-Pro).
- Three clip sizes are selectable, suit for the tubes: 1.5ml, 15ml, 50ml.