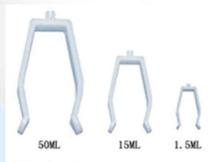

## **ACCESSORIES**

Cat. No.: 18900160 Type 1 plate 60\*1.5ml centrifuge tube

Cat. No.: 18900161(Optional)

Type 2 plate

16\*15ml centrifuge tube

Stainless steel clip

Cat No.: 18900196, for 1.5ml centrifuge tube Cat No.: 18900197, for 15ml centrifuge tube Cat No.: 18900198, for 50ml centrifuge tube

Cat No.: 18900327, for 1.5ml centrifuge tube Cat No.: 18900328, for 15ml centrifuge tube

Cat No.: 18900329, for 50ml centrifuge tube

Cat. No.: 18900162

Type 3 plate

8\*50ml centrifuge tube

Cat. No.: 18900140 Plate support rods