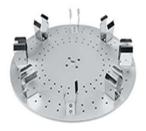

## **ACCESSORIES**

Cat. No.: 18900160 Type 1 plate 60\*1.5ml centrifuge tube

Cat. No.: 18900161(Optional)

Type 2 plate

16\*15ml centrifuge tube

Stainless steel clip

Cat No.: 18900196, for 1.5ml centrifuge tube Cat No.: 18900197, for 15ml centrifuge tube Cat No.: 18900198, for 50ml centrifuge tube

Cat No.: 18900327, for 1.5ml centrifuge tube Cat No.: 18900328, for 15ml centrifuge tube

Cat No.: 18900329, for 50ml centrifuge tube

Cat. No.: 18900162

Type 3 plate

8\*50ml centrifuge tube

Cat. No.: 18900140 Plate support rods