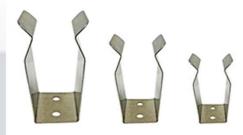

## **ACCESSORIES**

Cat. No.: 18900160 Type 1 plate 60\*1.5ml centrifuge tube

Cat. No.: 18900161(Optional)

Type 2 plate

16\*15ml centrifuge tube

Stainless steel clip

Cat No.: 18900196, for 1.5ml centrifuge tube Cat No.: 18900197, for 15ml centrifuge tube Cat No.: 18900198, for 50ml centrifuge tube

Cat No.: 18900327, for 1.5ml centrifuge tube Cat No.: 18900328, for 15ml centrifuge tube

Cat No.: 18900329, for 50ml centrifuge tube

Cat. No.: 18900162

Type 3 plate

8\*50ml centrifuge tube

Cat. No.: 18900140 Plate support rods