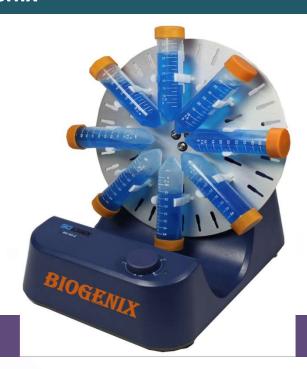

#### PRODUCT DESCRIPTION

BIOGENIX® Rotating Mixture is a General purpose instrument which is designed for the dilution of samples mixture with the necessary enrichment media to increase workflow efficiency. This instrument finds its application in mixing in the laboratory or scientific industry.

### **KEY FEATURES**

- Speed is adjustable.
- LCD display indicates the speed and time for BS-RD-Pro.
- ❖ The plate's angle is adjustable from 0° to 90° for BS-RD-Pro.
- Material of the plate: Stainless steel with oxidation coating (BS-RD-E), Stainless Steel (BS-RD-Pro).
- Material of the clip: Plastic (BS-RD-E), Stainless Steel (BS-RD-Pro).
- Three clip sizes are selectable, suit for the tubes: 1.5ml, 15ml, 50ml.