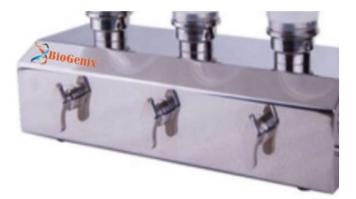

 2. The instrument is controlled by direct start mode;
3. The chassis is made of L304 mirror surface;
4. One host can be used with three pump heads;
5. The pump head can be quickly disassembled and assembled, and can be sterilized by damp heat at 121°C.