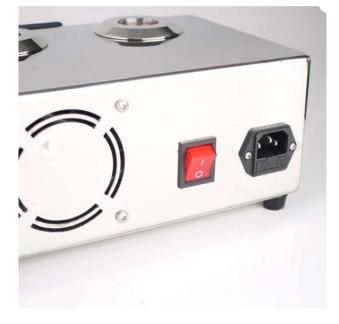

 2. The instrument is controlled by direct start mode;
3. The chassis is made of L304 mirror surface;
4. One host can be used with three pump heads;
5. The pump head can be quickly disassembled and assembled, and can be sterilized by damp heat at 121°C.

## **Technical Specifications:**

Power supply: 220VAC/50Hz

Power: 60W

Size : 45.5×23×12cm Noise: ≤65dB(A) (load)

Fifilter bowl Flow rate: 1500mL/min

Weight: 6.8kg (with FBT1001 pump head)/8kg (with S60BT1002 pump head)/7.4kg (with MBT1003 pump head)