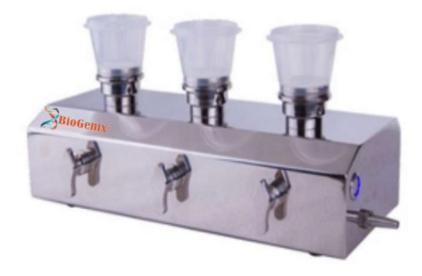

## Microbial Filter Holder (BS-TW-202C) Brand - BioGenix<sup>®</sup>

## **PRODUCT DESCRIPTION**

**BIOGENIX®** microbial limit detector is made of stainless steel metal material, equipped with a built-in imported diaphragm liquid pump, no external suction filter bottle is required, the liquid is directly discharged through the diaphragm liquid pump, which reduces the cumbersome use of the suction filter bottle and avoids problems caused by poor connections. Disadvantages such as slow filtration speed.

 2. The instrument is controlled by direct start mode;
3. The chassis is made of L304 mirror surface;
4. One host can be used with three pump heads;
5. The pump head can be quickly disassembled and assembled, and can be sterilized by damp heat at 121°C.